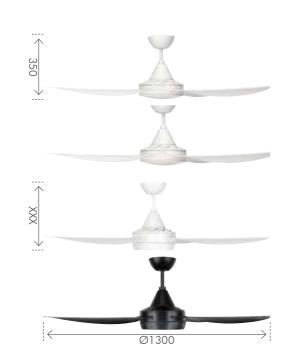

## **VECTOR**

52" CEILING FAN WITH EZY-FIT ABS BLADES

Size: 52" (1300mm) Motor: 50W AC Motor

Construction: Durable ABS Plastic Body and Canopy

Blades: 4 x Ezi-Fit ABS Plastic Blades for quick installation

Blade Pitch: 14 degree (effective)
Ceiling Rake: 15 degree max

Light: 20W 1000 lumen 4000K LED Array

Control: Wall (3-speed) control

Warranty: 3 year In-Home + 3 year replacement.

Brilliant's All-Seasons technology for use all year round.