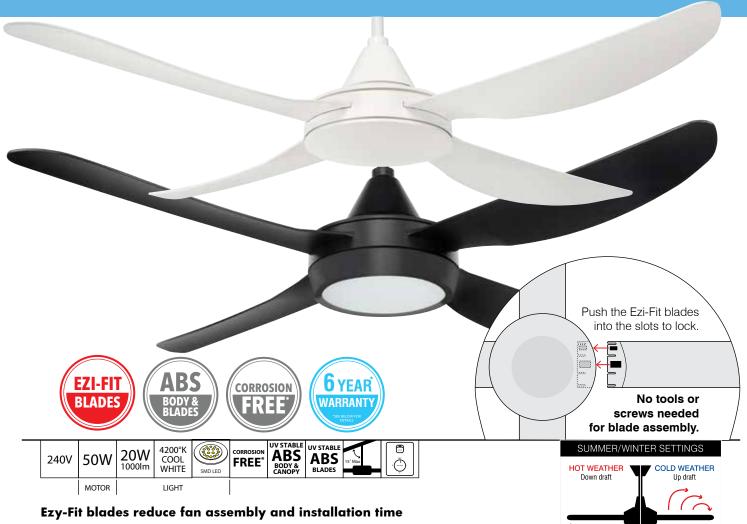

## **VECTOR**

52" CEILING FAN WITH EZY-FIT ABS BLADES

Size: 52" (1300mm) Motor: 50W AC Motor

Construction: Durable ABS Plastic Body and Canopy

Blades: 4 x Ezi-Fit ABS Plastic Blades for quick installation

Blade Pitch: 14 degree (effective)
Ceiling Rake: 15 degree max

Light: 20W 1000 lumen 4000K LED Array

Control: Wall (3-speed) control

Warranty: 3 year In-Home + 3 year replacement.

Brilliant's All-Seasons technology for use all year round.

<sup>\*</sup> Corrosion free does not apply to the metal downrod.
Patent pending Ezi-Fit blade design (Patent 2018201157)
This product is covered by an Australian Registered Design no. 201717340