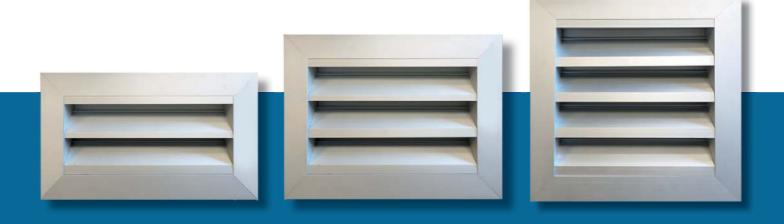

## ATTRACTIVE Manrose Designer Grilles

Suitable for both intake and return air applications. The louvre blade design offers a unique and efficient dual weather protection solution. Wide blade spacings enable improved airflow with reduced pressure drops and noise levels.

## Features and benefits:

- 150mm grilles in 3 face sizes, easy-fit plenum included
- Easy to remove exterior grille for cleaning
- High-end quality anodised aluminium
- Strong and durable mechanical construction
- Bird mesh included