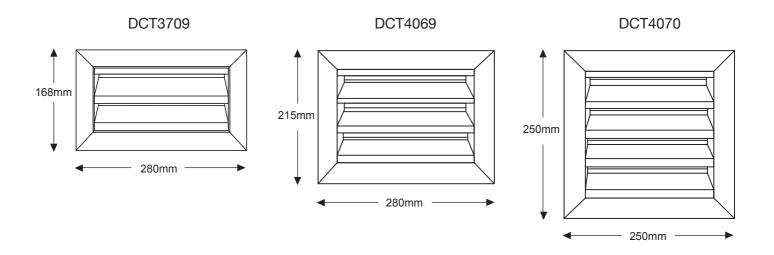

## Manrose Designer 150mm Aluminium Louvre Grilles

Face Size
Order code

168 x 280mm DCT3709 Face Size
Order code

215 x 280mm DCT4069 Face Size
Order code

250 x 250mm DCT4070