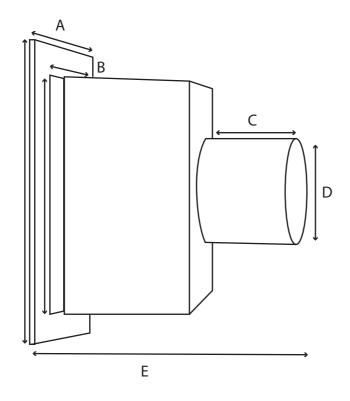

## **Dimensional Data**

| <b>Product Code</b> | Α                            | В                               |                 | С                     | D                       | E                     |
|---------------------|------------------------------|---------------------------------|-----------------|-----------------------|-------------------------|-----------------------|
|                     | Face Size<br>H (mm) x W (mm) | Cut Out Size<br>H (mm) x W (mm) | Spigot<br>Shape | Spigot<br>Length (mm) | Spigot<br>Diameter (mm) | Overall<br>Depth (mm) |
| DCT3709             | 168 x 280                    | 110 x 225                       | Oval            | 70                    | 150*                    | 180                   |
| DCT4069             | 215 x 280                    | 165 x 230                       | Circular        | 70                    | 150                     | 180                   |
| DCT4070             | 250 x 250                    | 200 x 200                       | Circular        | 70                    | 150                     | 180                   |

<sup>\*</sup> DCT3709 spigot is oval - 180mm wide to fit 150mm duct.