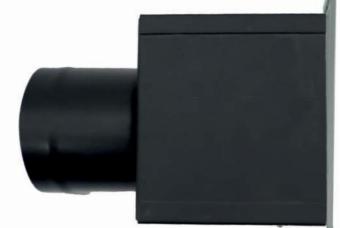

## **Dimensional Data**

| <b>Product Code</b> | Α                            | В                               |                 | С                     | D                       | E                     |
|---------------------|------------------------------|---------------------------------|-----------------|-----------------------|-------------------------|-----------------------|
|                     | Face Size<br>H (mm) x W (mm) | Cut Out Size<br>H (mm) x W (mm) | Spigot<br>Shape | Spigot<br>Length (mm) | Spigot<br>Diameter (mm) | Overall<br>Depth (mm) |
| DCT3709             | 168 x 280                    | 110 x 225                       | Oval            | 70                    | 150*                    | 180                   |
| DCT4069             | 215 x 280                    | 165 x 230                       | Circular        | 70                    | 150                     | 180                   |
| DCT4070             | 250 x 250                    | 200 x 200                       | Circular        | 70                    | 150                     | 180                   |

<sup>\*</sup> DCT3709 spigot is oval - 180mm wide to fit 150mm duct.