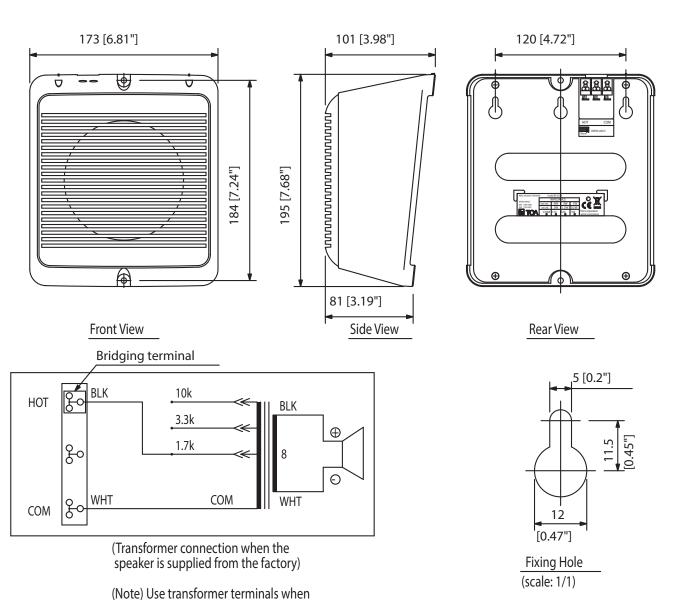

Appearance

UNIT:mm

SCALE:1/4

changing input impedance.

## Specifications

| Sensitivity (1#V, 1#n)       | 91 dB                                                                                                     |
|------------------------------|-----------------------------------------------------------------------------------------------------------|
| Frequency response           | 120 Hz - 15 kHz (peak -20 dB)                                                                             |
| Connection                   | Push-in connector (bridging terminal)                                                                     |
| Rated input (high impedance) | 6 W (100 V), 3 W (70 V)                                                                                   |
| Tappings                     | 100 V line : 1.7 kΩ (6 W), 3.3 kΩ (3 W), 10kΩ (1 W) 70 V line: 1.7 kΩ (3 W), 3.3 kΩ (1.5 W), 10kΩ (0.5 W) |
| Speaker component            | 12 cm cone-type                                                                                           |
| Finish                       | ABS resin, off-white (RAL 9010 or equivalent),                                                            |
| Operating temperature        | - 10 °C to +50 °C (14 °F to 122 °F)                                                                       |