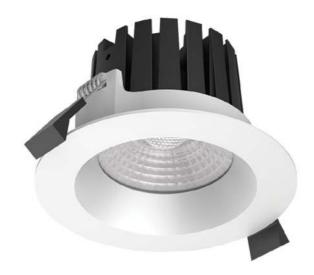

## **Product Information**

Code: DL103A-3K-WH

Description: 8W LED RECESSED WH

SUITABILITY: Indoor use

IP RATING: IP65

MATERIAL: Aluminium anti glare diffuser

COLOUR: White

OPERATING VOLTAGE: 240V Input

WATTAGE: 8W

LAM P: LED COB 8W dimmable CREE 800 Lumen output. 45 Degree FITTING SIZE: 80mm\* 80mm x 40H

CUT OUT: 70mm \* CLASSIFICATION: IC F

Fixed recessed LED integrated downlight. Driver included. Dimmable with universal dimmer.