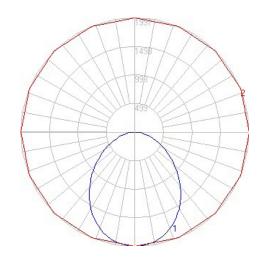

tocked in NZ |
| REXRL42LEDM     | R LINE MODULE 4X2 LED 4000K       | 49W | 4394 | 1195 | 595 | 36 | White  | Stocked in NZ |
| REXRL42SMK      | R LINE MODULE 4X2 SURFACE MNT KIT |     |      | 1195 | 595 | 50 | White  | Stocked in NZ |
| REXRL41SMK      | R LINE MODULE 4X1 SURFACE MNT KIT |     |      | 1195 | 295 | 50 | White  | Stocked in NZ |
| REXRL22SMK      | R LINE MODULE 2X2 SURFACE MNT KIT |     |      | 595  | 595 | 50 | White  | Stocked in NZ |
| REXRL21SMK      | R LINE MODULE 2X1 SURFACE MNT KIT |     |      | 595  | 295 | 50 | White  | Stocked in NZ |
| REXRL22LEDMDALI | R LINE MODULE 2X2 LED 4000K DALI  | 49W | 4425 | 595  | 595 | 36 | White  | Stocked in NZ |
| REXRL41LEDMDALI | R LINE MODULE 4X1 LED 4000K DALI  | 49W | 4394 | 1195 | 295 | 36 | White  | Stocked in NZ |