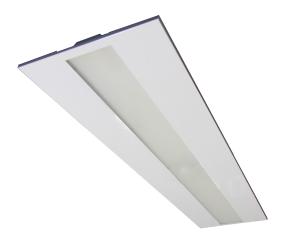

#### **Features**

The R Line LED module provides exceptional economy in LED modules. Designed to allow you to retrofit your old T5 & T8 fittings with a low maintenance low power consumption fittings. Designed with all sizes in mind whether you are doing a new installation or a retrofit, there will be a solution available. Dali available in 4x1 and 2x2 as stocked items. All fittings are supplied in a Matte White finish to match a standard ceiling finish, and surface mount kits are available. Complete with flex & plug.

# **Key Features**

Light weight

Low running temperature

| Product         |                                   |     |      |      |     |    |        |               |
|-----------------|-----------------------------------|-----|------|------|-----|----|--------|---------------|
| Code            | Description                       | W   | lm   | L    | W   | Н  | Colour | Stocked       |
| REXRL21LEDM     | R LINE MODULE 2X1 LED 4000K       | 22W | 1965 | 595  | 295 | 36 | White  | Stocked in NZ |
| REXRL22LEDM     | R LINE MODULE 2X2 LED 4000K       | 49W | 4425 | 595  | 595 | 36 | White  | Stocked in NZ |
| REXRL41LEDM     | R LINE MODULE 4X1 LED 4000K       | 49W | 4394 | 1195 | 295 | 36 | White  | Stocked in NZ |
| REXRL42LEDM     | R LINE MODULE 4X2 LED 4000K       | 49W | 4394 | 1195 | 595 | 36 | White  | Stocked in NZ |
| REXRL42SMK      | R LINE MODULE 4X2 SURFACE MNT KIT |     |      | 1195 | 595 | 50 | White  | Stocked in NZ |
| REXRL41SMK      | R LINE MODULE 4X1 SURFACE MNT KIT |     |      | 1195 | 295 | 50 | White  | Stocked in NZ |
| REXRL22SMK      | R LINE MODULE 2X2 SURFACE MNT KIT |     |      | 595  | 595 | 50 | White  | Stocked in NZ |
| REXRL21SMK      | R LINE MODULE 2X1 SURFACE MNT KIT |     |      | 595  | 295 | 50 | White  | Stocked in NZ |
| REXRL22LEDMDALI | R LINE MODULE 2X2 LED 4000K DALI  | 49W | 4425 | 595  | 595 | 36 | White  | Stocked in NZ |
| REXRL41LEDMDALI | R LINE MODULE 4X1 LED 4000K DALI  | 49W | 4394 | 1195 | 295 | 36 | White  | Stocked in NZ |