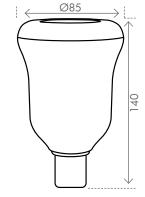

## **DETAILS**

Speaker: 2" 5 Watt RMS Range: Up to 20 metres

| Code:    | Light<br>Wattage | Lumens | Colour<br>Temp      | Base | Dimmable | Beam<br>Angle | Speaker<br>Wattage | APN               | Size        |
|----------|------------------|--------|---------------------|------|----------|---------------|--------------------|-------------------|-------------|
| 18633/05 | 7W               | 400    | 4200K<br>COOL WHITE | E27  | NO       | 160°          | 5W                 | 9 312641 186335 > | Ø85 x 140mm |
| 18634/05 | 7W               | 400    | 4200K<br>COOL WHITE | B22  | NO       | 160°          | 5W                 | 9 312641 186342 > | Ø85 x 140mm |