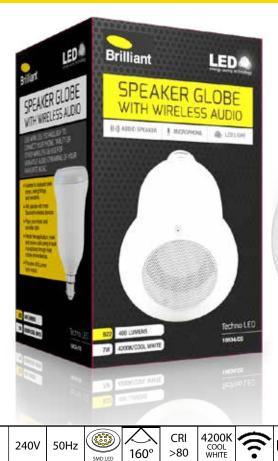

## **TECHNOLE**

160°

>80

Up to 20,000 hours<sup>1</sup>

**FEATURES** 

240V

50Hz

- Turn any light socket in your house into a wireless speaker. Play your music directly from your Phone Tablet or PC including Pandora™, Spotify™, Youtube™ etc. wirelessly through the speaker.
- TechnoLED's 5W speaker delivers precise highs and crisp clear sounds.
- Use the in-built microphone to take and receive phone calls.
- Super simple setup.
  - 1) Insert TechnoLED globe into lampholder.
  - 2) Connect to the "Brilliant LED" device from your smartphone's wireless settings.
  - 3) Now you can listen to music or take and receive phone calls.
- Suitable for table, desk, and floor lamps, ceiling fittings and pendants.

## **DETAILS**

Speaker: 2" 5 Watt RMS Range: Up to 20 metres

| Code:    | Light<br>Wattage | Lumens | Colour<br>Temp      | Base | Dimmable | Beam<br>Angle | Speaker<br>Wattage | APN               | Size        |
|----------|------------------|--------|---------------------|------|----------|---------------|--------------------|-------------------|-------------|
| 18633/05 | 7W               | 400    | 4200K<br>COOL WHITE | E27  | NO       | 160°          | 5W                 | 9 312641 186335 > | Ø85 x 140mm |
| 18634/05 | 7W               | 400    | 4200K<br>COOL WHITE | B22  | NO       | 160°          | 5W                 | 9 312641 186342 > | Ø85 x 140mm |