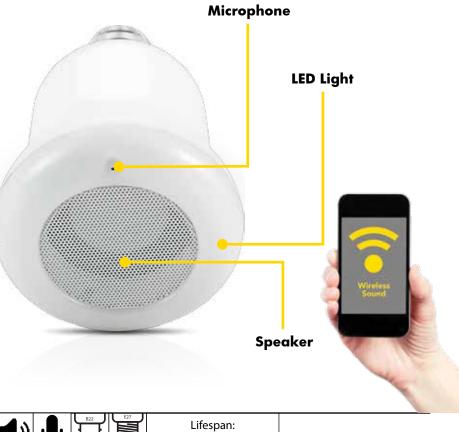

## **TECHNOLE**

160°

>80

Up to 20,000 hours<sup>1</sup>

**FEATURES** 

240V

50Hz

- Turn any light socket in your house into a wireless speaker. Play your music directly from your Phone Tablet or PC including Pandora™, Spotify™, Youtube™ etc. wirelessly through the speaker.
- TechnoLED's 5W speaker delivers precise highs and crisp clear sounds.
- Use the in-built microphone to take and receive phone calls.
- Super simple setup.
  - 1) Insert TechnoLED globe into lampholder.
  - 2) Connect to the "Brilliant LED" device from your smartphone's wireless settings.
  - 3) Now you can listen to music or take and receive phone calls.
- Suitable for table, desk, and floor lamps, ceiling fittings and pendants.

## **DETAILS**

Speaker: 2" 5 Watt RMS Range: Up to 20 metres

| Code:    | Light<br>Wattage | Lumens | Colour<br>Temp      | Base | Dimmable | Beam<br>Angle | Speaker<br>Wattage | APN               | Size        |
|----------|------------------|--------|---------------------|------|----------|---------------|--------------------|-------------------|-------------|
| 18633/05 | 7W               | 400    | 4200K<br>COOL WHITE | E27  | NO       | 160°          | 5W                 | 9 312641 186335 > | Ø85 x 140mm |
| 18634/05 | 7W               | 400    | 4200K<br>COOL WHITE | B22  | NO       | 160°          | 5W                 | 9 312641 186342 > | Ø85 x 140mm |