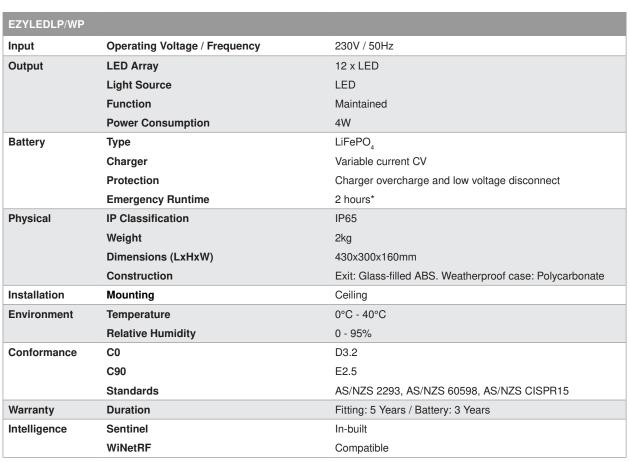

## EZYLEDLP/WP - All-in-One Weatherproof Exit

A Premium Lithium 4W LED ceiling mounted all-in-one exit comes complete with all variations of running man decals. The weatherproof casing is manufactured from high impact polycarbonate to withstand the harshest environmental and weather conditions.

## **Features and Benefits**

- Weatherproof design with IP65 Classification
- · In built Sentinel Automatic testing capability
- High output LEDs for bright consistent & efficient light distribution.
- Lithium Iron Phosphate battery including integrated battery management system (BMS) to maximize battery life.
- Complete with all variations of the "Running Man" decal pack with a 24m viewing distance.
- Over 2 hours runtime in emergency mode.
- · For sub-zero applications a remote box version is available upon request.
- Designed and manufactured in accordance to AS/NZS 2293

<sup>\*</sup>Guaranteed to meet runtime requirements of AS/NZ 2293 throughout warranty duration.

| ACCESSORY | DESCRIPTION                      |  |
|-----------|----------------------------------|--|
| 31511A    | Replacement battery for EZYLEDLP |  |