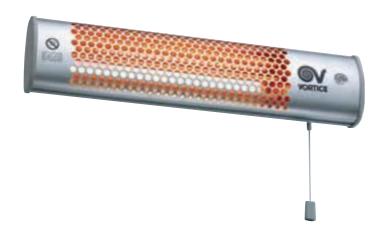

# **THERMOLOGIKA**

# INFRARED WALL HEATER FOR AUXILIARY HEATING

#### **Product specifications:**

- IPX4 splashproof protection, can be installed in rooms with high relative humidity.
- Heat Up Time: approximately 30 sec.
- Choice of 3 power outputs: 600/1200/1800 W with a pull switch, the power output appears automatically.
- Can be adjusted (22° range) to direct the heat where needed.
- Can be switched on and off remotely.
- Acts instantly, even in cold rooms.
- Quartz bulb.

#### KEY FEATURES

- Suitable for domestic and commercial applications.
   ideal when instant heat is necessary or in places in direct and continuous contact with the outside.
- It heats by radiation, the heat spreads directly at the speed of light straight to the solid bodies with the same principle as solar radiation.
- Wall installation with compact dimensions.
- Maximum silence: it has no moving parts.
- Easy installation