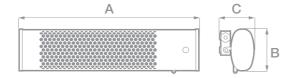

#### **DIMENSIONS**

| Model        | Code  | A   | В   | C   | Kg  |
|--------------|-------|-----|-----|-----|-----|
| THERMOLOGIKA | 70002 | 540 | 123 | 100 | 1.6 |

#### **Dimensions** (mm)