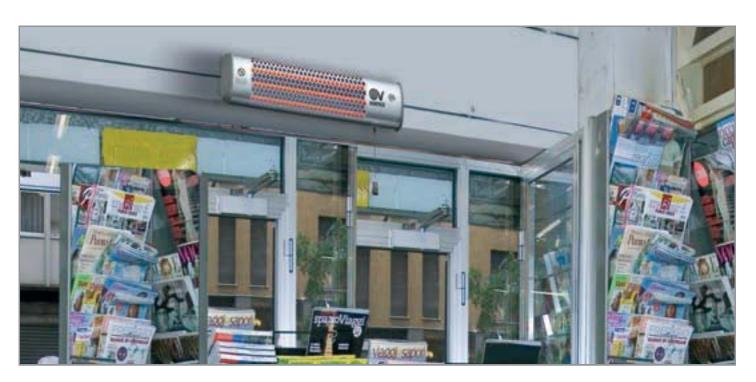

spreads directly at the speed of light straight to the solid bodies with the same principle as solar radiation.
- Wall installation with compact dimensions.
- Maximum silence: it has no moving parts.
- Easy installation









#### **DIMENSIONS**



| Model        | Code  | A   | В   | C   | Kg  |
|--------------|-------|-----|-----|-----|-----|
| THERMOLOGIKA | 70002 | 540 | 123 | 100 | 1.6 |

#### **Dimensions** (mm)

## TECHNICAL DATA

| MODEL        | Code  | V   | Hz | Power Setting<br>W | A   | Insulation | IP |
|--------------|-------|-----|----|--------------------|-----|------------|----|
| THERMOLOGIKA | 70002 | 230 | 50 | 600/1200/1800      | 7.8 | CI.I       | X4 |

## ACCESSORIES

| MODEL       | Code  |
|-------------|-------|
| QUARTZ BULB | 22985 |

## APPLICATIONS ....