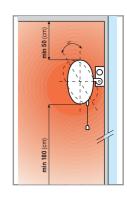

#### **Product specifications:**

- IPX4 splashproof protection, can be installed in rooms with high relative humidity.
- Heat Up Time: approximately 30 sec.
- Choice of 3 power outputs: 600/1200/1800 W with a pull switch, the power output appears automatically.
- Can be adjusted (22° range) to direct the heat where needed.
- Can be switched on and off remotely.
- Acts instantly, even in cold rooms.
- Quartz bulb.

#### KEY FEATURES

- Suitable for domestic and commercial applications.
   ideal when instant heat is necessary or in places in direct and continuous contact with the outside.
- It heats by radiation, the heat spreads directly at the speed of light straight to the solid bodies with the same principle as solar radiation.
- Wall installation with compact dimensions.
- Maximum silence: it has no moving parts.
- Easy installation