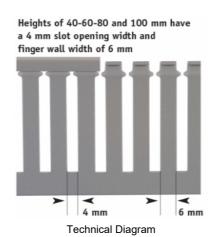

Representative Photo Only (actual product may vary based on configuration selections)

| SPECIFICATIONS                    |                                                                          |
|-----------------------------------|--------------------------------------------------------------------------|
| Product Series                    | T1E                                                                      |
| Component Type Termination Wiring | Cable Duct                                                               |
| Finger Wall Width                 | 6 mm                                                                     |
| Slot Opening Width                | 4 mm                                                                     |
| Height with Cover                 | 60 mm with cover                                                         |
| Glow Wire Rating                  | IEC 60695-2-1 960°C                                                      |
| Flammability Rating (UL94)        | UL 94 V-0                                                                |
| VICAT Temperature                 | 84 °C                                                                    |
| Heat Deflection Temperature (HDT) | 72 °C                                                                    |
| Dielectric Strength               | 70 KV/mm                                                                 |
| Material                          | PVC                                                                      |
| Colour                            | Stone Grey (RAL 7030)                                                    |
| Width                             | 25 mm                                                                    |
| Length                            | 2000 mm                                                                  |
| Package Quantity                  | 1 qty                                                                    |
| Standards Compliance              | DIN EN ISO 1183<br>DIN EN ISO 306<br>DIN 52612<br>IEC 60243<br>IEC 60093 |
| Certifications                    | CE<br>CSA<br>UR                                                          |