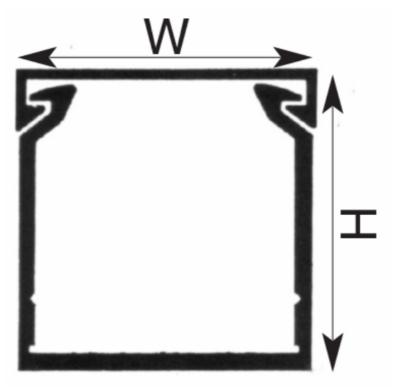

**Dimension Diagram** 

Representative Photo Only (actual product may vary based on configuration selections)

| SPECIFICATIONS                    |                                                                          |
|-----------------------------------|--------------------------------------------------------------------------|
| Product Series                    | T1E                                                                      |
| Component Type Termination Wiring | Cable Duct                                                               |
| Finger Wall Width                 | 6 mm                                                                     |
| Slot Opening Width                | 4 mm                                                                     |
| Height with Cover                 | 60 mm with cover                                                         |
| Glow Wire Rating                  | IEC 60695-2-1 960°C                                                      |
| Flammability Rating (UL94)        | UL 94 V-0                                                                |
| VICAT Temperature                 | 84 °C                                                                    |
| Heat Deflection Temperature (HDT) | 72 °C                                                                    |
| Dielectric Strength               | 70 KV/mm                                                                 |
| Material                          | PVC                                                                      |
| Colour                            | Stone Grey (RAL 7030)                                                    |
| Width                             | 25 mm                                                                    |
| Length                            | 2000 mm                                                                  |
| Package Quantity                  | 1 qty                                                                    |
| Standards Compliance              | DIN EN ISO 1183<br>DIN EN ISO 306<br>DIN 52612<br>IEC 60243<br>IEC 60093 |
| Certifications                    | CE<br>CSA<br>UR                                                          |