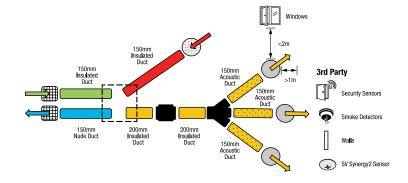

# SYN1015E2 Windows 150mm Insulated Duct 150mm Acoustic Duct 150mm Acoustic Duct 150mm Nude Duct 150mm Insulated Duct 150mm Nude Duct Nu