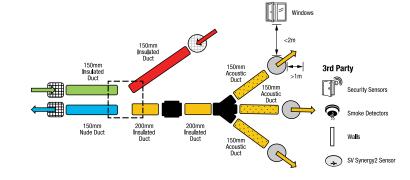

|
| Auto or Manual Operation   | Sall III                            |
| Core Efficiency (°C)       | up to <b>75%</b>                    |
| Boost Control              | 4                                   |
| Filter Change Alert        | <u></u> >                           |
| Screen Brightness Control  | - <b>D</b> -                        |
| Scheduler                  | WEEKLY                              |





# **Control Indoor Climate**

Reduce moisture, mould and mildew with multiple seasonal add—on options



# 1) See page 194 for full information on Seasonal Add-On options

# SYN1015E2 Windows 150mm Insulated Duct 150mm Acoustic Duct 150mm Acoustic Duct 150mm Nude Duct 150mm Insulated Duct 150mm Nude Duct Nu

# SYN2025E2



Acoustic

# SYN3035E2



www.simx.co.nz www.simx.co.nz