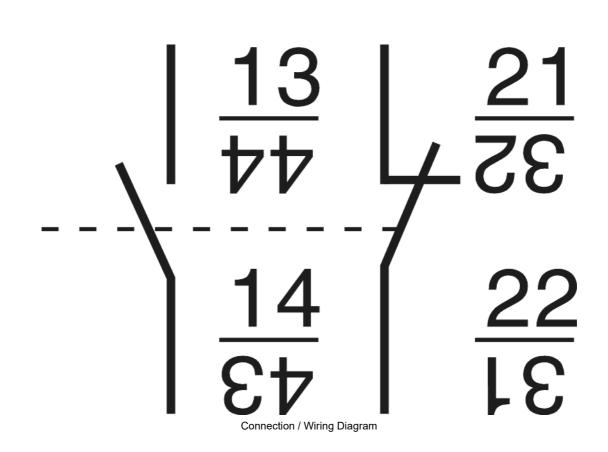

## AUXILIARY CONTACT 1NO 1NC SIDE MOUNT

Motor Control and Drives > Motor Starting and Protection > Contactors > Sprecher + Schuh Contactors > Accessories and Spares > CA7 Accessories

#### Auxiliary contact 1N/O 1N/C side mount ts CA7, CS7

- Several contactor families provide a wide variety of • contactor sizes, offering economy and selection
- Compact dimensions saves panel space .

Representative Photo Only (actual product may vary based on configuration selections)

| SPECIFICATIONS                                 |                                |                                 |
|------------------------------------------------|--------------------------------|---------------------------------|
| Product Series                                 |                                | CA7 Accessories and Spare Parts |
| Component Type Motor Control and Drives        |                                | Auxiliary Contact               |
| REFERENCES                                     |                                |                                 |
| IECEx Certificate                              | -                              |                                 |
| Supplier Declaration of<br>Conformity:         | -                              |                                 |
| Installation Guide:                            | -                              |                                 |
| User Manual:                                   | -                              |                                 |
| Manufacturer Datasheet:                        | -                              |                                 |
| Manufacturer Catalogue<br>& Product Selection: | CA7PA11_Manufacturer Catalogue |                                 |