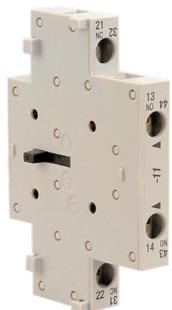

## AUXILIARY CONTACT 1NO 1NC SIDE MOUNT

Motor Control and Drives > Motor Starting and Protection > Contactors > Sprecher + Schuh Contactors > Accessories and Spares > CA7 Accessories

#### Auxiliary contact 1N/O 1N/C side mount ts CA7, CS7

- Several contactor families provide a wide variety of • contactor sizes, offering economy and selection
- Compact dimensions saves panel space .

Representative Photo Only (actual product may vary based on configuration selections)

| SPECIFICATIONS                                 |                                |                                 |
|------------------------------------------------|--------------------------------|---------------------------------|
| Product Series                                 |                                | CA7 Accessories and Spare Parts |
| Component Type Motor Control and Drives        |                                | Auxiliary Contact               |
| REFERENCES                                     |                                |                                 |
| IECEx Certificate                              | -                              |                                 |
| Supplier Declaration of<br>Conformity:         | -                              |                                 |
| Installation Guide:                            | -                              |                                 |
| User Manual:                                   | -                              |                                 |
| Manufacturer Datasheet:                        | -                              |                                 |
| Manufacturer Catalogue<br>& Product Selection: | CA7PA11_Manufacturer Catalogue |                                 |