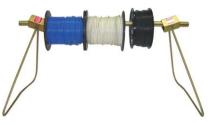

**Drum Stand A Frame**, comes complete with an 800mm x 25mm spindle, and 2 Triangle side stands, it dismantles quickly into 3 easy to carry parts and can hold a weight of up to 90kgs.

Web: www.phel.co.nz