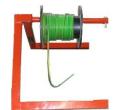

**DRUM STANDS** 

**Drum Stand A Frame Heavy Duty**, comes complete with 5 x 1200mm spindles, and 2 Triangle side stands, designed to hold multiple drums at any one time and suitable to hold a total weight of 300kgs. Great for electrical workshops requiring a lot of cable drums to be accessible at any one time.

| CODE  | DISCRIPTION                   | USABLE<br>SPINDLES | MAX<br>WEIGHT | SHIPPING<br>DIMENSIONS | WEIGHT  |
|-------|-------------------------------|--------------------|---------------|------------------------|---------|
| 50076 | Drum Stand A Frame Heavy Duty | 3                  | 300kgs        | 900X1120X180           | 38kgs   |
| 50075 | Multiple Drum Rack            | 4                  | 200kgs        | 900x1210x100           | 18.5kgs |
| 50068 | Drum Stand A Frame            | 1                  | 90kgs         | 500x880x100            | 3.45kgs |
| 50069 | Folding Drum Stand            | 1                  | 50kgs         | 440x460x400            | 3.7kgs  |
| 50071 | Drum Stand T Frame            | 1                  | 100kgs        | 460x1010x450           | 4.8kgs  |