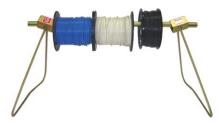

**Drum Stand A Frame**, comes complete with an 800mm x 25mm spindle, and 2 Triangle side stands, it dismantles quickly into 3 easy to carry parts and can hold a weight of up to 90kgs.

Web: www.phel.co.nz