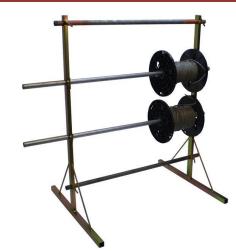

**Multiple Drum Rack**, comes complete with 4 x 1200mm spindles, and 2 T side stands, designed to hold multiple drums at any one time and suitable to hold a total weight of 200kgs. Great for electrical workshops requiring a lot of cable drums to be accessible at any one time while saving on crucial space.

| CODE  | DISCRIPTION                   | USABLE<br>SPINDLES | MAX<br>WEIGHT | SHIPPING<br>DIMENSIONS | WEIGHT  |
|-------|-------------------------------|--------------------|---------------|------------------------|---------|
| 50076 | Drum Stand A Frame Heavy Duty | 3                  | 300kgs        | 900X1120X180           | 38kgs   |
| 50075 | Multiple Drum Rack            | 4                  | 200kgs        | 900x1210x100           | 18.5kgs |
| 50068 | Drum Stand A Frame            | 1                  | 90kgs         | 500x880x100            | 3.45kgs |
| 50069 | Folding Drum Stand            | 1                  | 50kgs         | 440x460x400            | 3.7kgs  |
| 50071 | Drum Stand T Frame            | 1                  | 100kgs        | 460x1010x450           | 4.8kgs  |