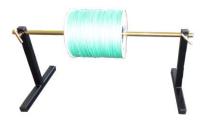

**Multiple Drum Rack**, comes complete with 4 x 1200mm spindles, and 2 T side stands, designed to hold multiple drums at any one time and suitable to hold a total weight of 200kgs. Great for electrical workshops requiring a lot of cable drums to be accessible at any one time while saving on crucial space.

| CODE  | DISCRIPTION                   | USABLE<br>SPINDLES | MAX<br>WEIGHT | SHIPPING<br>DIMENSIONS | WEIGHT  |
|-------|-------------------------------|--------------------|---------------|------------------------|---------|
| 50076 | Drum Stand A Frame Heavy Duty | 3                  | 300kgs        | 900X1120X180           | 38kgs   |
| 50075 | Multiple Drum Rack            | 4                  | 200kgs        | 900x1210x100           | 18.5kgs |
| 50068 | Drum Stand A Frame            | 1                  | 90kgs         | 500x880x100            | 3.45kgs |
| 50069 | Folding Drum Stand            | 1                  | 50kgs         | 440x460x400            | 3.7kgs  |
| 50071 | Drum Stand T Frame            | 1                  | 100kgs        | 460x1010x450           | 4.8kgs  |