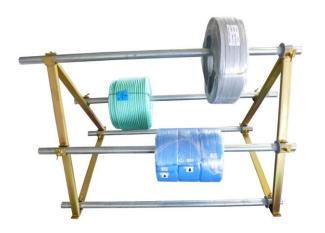

**DRUM STANDS** 

**Drum Stand A Frame Heavy Duty**, comes complete with 5 x 1200mm spindles, and 2 Triangle side stands, designed to hold multiple drums at any one time and suitable to hold a total weight of 300kgs. Great for electrical workshops requiring a lot of cable drums to be accessible at any one time.

| CODE  | DISCRIPTION                   | USABLE<br>SPINDLES | MAX<br>WEIGHT | SHIPPING<br>DIMENSIONS | WEIGHT  |
|-------|-------------------------------|--------------------|---------------|------------------------|---------|
| 50076 | Drum Stand A Frame Heavy Duty | 3                  | 300kgs        | 900X1120X180           | 38kgs   |
| 50075 | Multiple Drum Rack            | 4                  | 200kgs        | 900x1210x100           | 18.5kgs |
| 50068 | Drum Stand A Frame            | 1                  | 90kgs         | 500x880x100            | 3.45kgs |
| 50069 | Folding Drum Stand            | 1                  | 50kgs         | 440x460x400            | 3.7kgs  |
| 50071 | Drum Stand T Frame            | 1                  | 100kgs        | 460x1010x450           | 4.8kgs  |