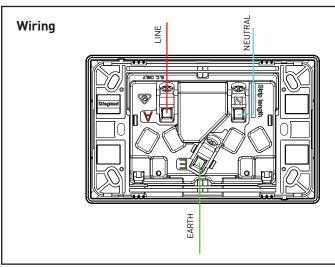

## Excel Life™

# Double Powerpoint with integrated USB charger

## ED777USB2I and EC777USB2I series





## **Features**

Powerpoint current rating Supply voltage

USB output Standby power consumption

Overload protection on output

Mains connections

10A

230 - 240V a.c. 50Hz

5V dc± 5% 2.4A

<0.07W 2.6 ± 0.2A

Via 'A' and 'N' wires





## **Disclaimers**

- Suitable for installation in wall boxes.
- $\bullet$  This product must be installed by a licensed electrician.
- For indoor use only.
- This product should not be installed in areas exposed to constant vibration, temperature fluctuations, or areas of high humidity.
- This product contains no serviceable parts and no attempt should be made to repair this product. If the product is faulty it should be discarded.
- This product has been designed to operate in ambient temperatures 5°C to 40°C.
- The material in this product may vary in colour from batch to batch. Colour matching from one batch to another cannot be guaranteed.
- Electrical installations periodically receive transient over voltages. This product has been designed to minimise the effect of such voltages