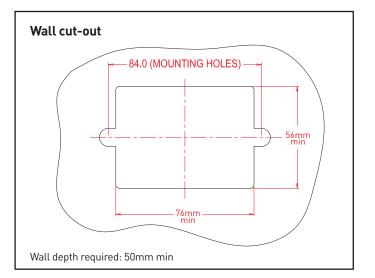

## **Disclaimers**

- Suitable for installation in wall boxes.
- $\bullet$  This product must be installed by a licensed electrician.
- For indoor use only.
- This product should not be installed in areas exposed to constant vibration, temperature fluctuations, or areas of high humidity.
- This product contains no serviceable parts and no attempt should be made to repair this product. If the product is faulty it should be discarded.
- This product has been designed to operate in ambient temperatures 5°C to 40°C.
- The material in this product may vary in colour from batch to batch. Colour matching from one batch to another cannot be guaranteed.
- Electrical installations periodically receive transient over voltages. This product has been designed to minimise the effect of such voltages on connected equipment. It may not give full protection for extreme over voltage transients such as those resulting from a close lighting strike.
- $\bullet$  This product has been designed to operate on a nominal supply voltage of 230 240V a.c. +/- 6%.
- This product must be installed and used as per these instructions.
- This product utilises intellectual property in the form of registered designs, trademarks, and/or patents. Such intellectual property remains the property of HPM Legrand in all cases
- HPM Legrand reserves the right to modify the specification of this product at any time.