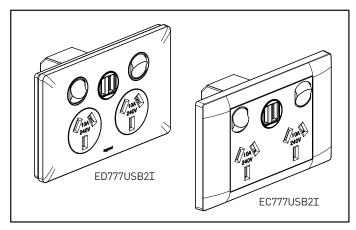

## Excel Life™

# Double Powerpoint with integrated USB charger

## ED777USB2I and EC777USB2I series





## **Features**

Powerpoint current rating Supply voltage

USB output Standby power consumption

Overload protection on output

Mains connections

10A

230 - 240V a.c. 50Hz

5V dc± 5% 2.4A

<0.07W 2.6 ± 0.2A

Via 'A' and 'N' wires





## **Disclaimers**

- Suitable for installation in wall boxes.
- $\bullet$  This product must be installed by a licensed electrician.
- For indoor use only.
- This product should not be installed in areas exposed to constant vibration, temperature fluctuations, or areas of high humidity.
- This product contains no serviceable parts and no attempt should be made to repair this product. If the product is faulty it should be discarded.
- This product has been designed to operate in ambient temperatures 5°C to 40°C.
- The material in this product may vary in c