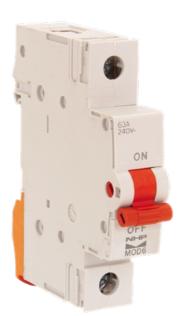

MOD6 main switch, DIN rail, 1P, 100A

Representative Photo Only (actual product may vary based on configuration selections)

| SPECIFICATIONS                                 |             |  |
|------------------------------------------------|-------------|--|
| Product Series                                 | MOD6        |  |
| Component Type Power Distribution & Protection | Main Switch |  |
| In, Rated Current                              | 100 A       |  |
| Poles                                          | 1P          |  |
| Wire / Conductor Size (Min)                    | 6 mm² min   |  |
| Wire / Conductor Size (Max)                    | 50 mm² max  |  |
| Width                                          | 18 mm       |  |