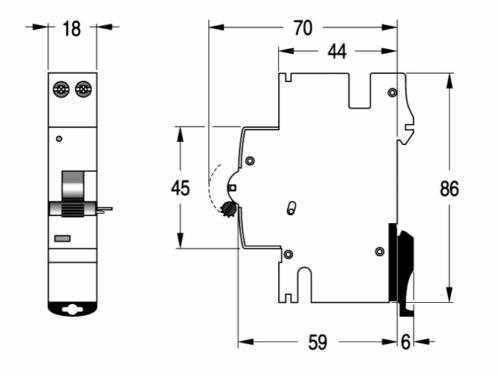

/ Conductor Size (Max)                    | 50 mm² max  |  |
| Width                                          | 18 mm       |  |

| REFERENCES                                  |   |
|---------------------------------------------|---|
| IECEx Certificate                           | - |
| Supplier Declaration of Conformity:         | - |
| Installation Guide:                         | - |
| User Manual:                                | - |
| Manufacturer Datasheet:                     | - |
| Manufacturer Catalogue & Product Selection: | - |





## Catalogue No: MOD6MS1100

## MOD6 MAIN SWITCH 1P 100A

Power Distribution and Protection > Circuit Breakers > Miniature Circuit Breakers and Earth Leakage Protection (RCDs and RCBOs) > MOD6 Accessories > MOD6 Main Switches > MOD6 Main Switch





Dimension Diagram