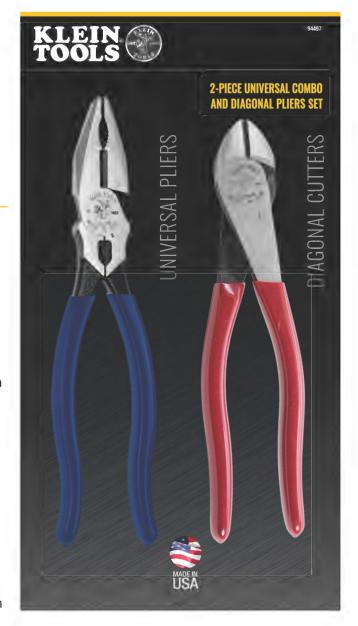

## 2-PIECE UNIVERSAL COMBO PLIERS AND DIAGONAL PLIERS SET

94497

Custom U.S. steel alloy is forged, precision machined, hardened, carefully tempered and finished in the U.S. by artisans with over 160 years of proprietary world-class manufacturing experience.

## 12098

Universal Combination Pliers, 8"

- Crimping die behind hinge for superior leverage crimping of non-insulated connectors, lugs and terminals
- Toothed pipe grip for greater gripping power
- Precision-hardened plier head for on-the-job toughness
- Plastic-dipped handles for comfort and ease of identification
- "Handform" handles for full gripping and cutting power

## D228-8

Diagonal Cutting Pliers, High-Leverage, 8"

- Pliers with high-leverage design, with rivet closer to the cutting edge for 36% greater cutting power than other plier designs
- Short jaws and beveled cutting edges permit close cutting of wire
- Plastic-dipped handles for comfort and ease of identification