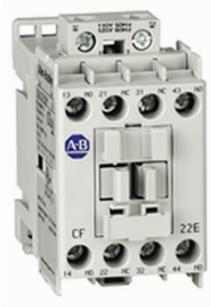

Representative Photo Only (actual product may vary based on configuration selections)

#### Contactor 3 pole 23A 11kW 1N/O Auxiliary 110V AC Coil

- Available in AC or DC control coil versions to suit application requirements
- Common accessories for all size contactors, minimising inventory and maximising flexibility
- Reversible (line or load side) coil terminations for total flexibility
- DIN rail mountable for easy installation