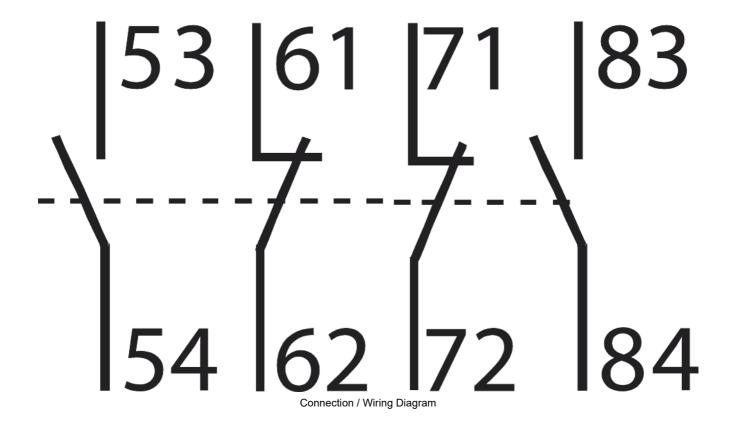

## Catalogue No: **100-FA22**AUXILIARY CONTACT 2NO 2NC

Motor Control and Drives > Motor Starting and Protection > Contactors > Allen-Bradley Contactors > Accessories > 100-C Accessories

Auxiliary contact 2N/O 2N/C top mount ts 100-C, 700-C

- Several contactor families provide a wide variety of contactor sizes, offering economy and selection
- Compact dimensions saves panel space

| SPECIFICATIONS                          |                                 |
|-----------------------------------------|---------------------------------|
| Product Series                          | 100-C Accessories & Spare Parts |
| Component Type Motor Control and Drives | Accessory                       |
| Contactor Accessory / Spare Part Type   | Auxiliary Contact               |
| Contact Configuration                   | 2 NO + 2 NC                     |
| Details, Contactor                      | 100-C, 700-CF                   |
| Auxiliary Contact Type                  | Standard                        |
| Number of Poles                         | 4                               |
| Terminal Type                           | Screw Terminal(s)               |
| Mounting                                | Front Mount                     |
| Switching Voltage, Min                  | 17 V                            |
| Switching current, Min                  | 5 mA                            |
| Compatible Product Series'              | zzz100-C                        |