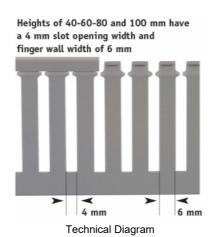

Representative Photo Only (actual product may vary based on configuration selections)

| SPECIFICATIONS                    |                                                                          |
|-----------------------------------|--------------------------------------------------------------------------|
| Product Series                    | T1E                                                                      |
| Component Type Termination Wiring | Cable Duct                                                               |
| Finger Wall Width                 | 6 mm                                                                     |
| Slot Opening Width                | 4 mm                                                                     |
| Height with Cover                 | 80 mm with cover                                                         |
| Glow Wire Rating                  | IEC 60695-2-1 960°C                                                      |
| Flammability Rating (UL94)        | UL 94 V-0                                                                |
| VICAT Temperature                 | 84 °C                                                                    |
| Heat Deflection Temperature (HDT) | 72 °C                                                                    |
| Dielectric Strength               | 70 KV/mm                                                                 |
| Material                          | PVC                                                                      |
| Colour                            | Stone Grey (RAL 7030)                                                    |
| Width                             | 80 mm                                                                    |
| Length                            | 2000 mm                                                                  |
| Package Quantity                  | 1 qty                                                                    |
| Standards Compliance              | DIN EN ISO 1183<br>DIN EN ISO 306<br>DIN 52612<br>IEC 60243<br>IEC 60093 |
| Certifications                    | CE<br>CSA<br>UR                                                          |