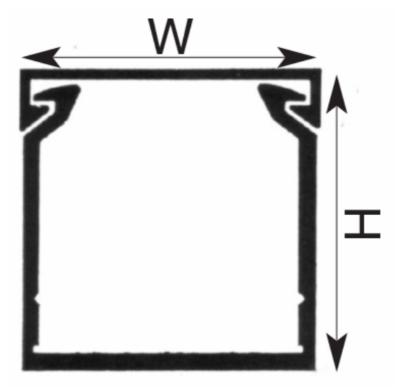

**Dimension Diagram** 

Representative Photo Only (actual product may vary based on configuration selections)

| SPECIFICATIONS                    |                                                                          |
|-----------------------------------|--------------------------------------------------------------------------|
| Product Series                    | T1E                                                                      |
| Component Type Termination Wiring | Cable Duct                                                               |
| Finger Wall Width                 | 6 mm                                                                     |
| Slot Opening Width                | 4 mm                                                                     |
| Height with Cover                 | 80 mm with cover                                                         |
| Glow Wire Rating                  | IEC 60695-2-1 960°C                                                      |
| Flammability Rating (UL94)        | UL 94 V-0                                                                |
| VICAT Temperature                 | 84 °C                                                                    |
| Heat Deflection Temperature (HDT) | 72 °C                                                                    |
| Dielectric Strength               | 70 KV/mm                                                                 |
| Material                          | PVC                                                                      |
| Colour                            | Stone Grey (RAL 7030)                                                    |
| Width                             | 80 mm                                                                    |
| Length                            | 2000 mm                                                                  |
| Package Quantity                  | 1 qty                                                                    |
| Standards Compliance              | DIN EN ISO 1183<br>DIN EN ISO 306<br>DIN 52612<br>IEC 60243<br>IEC 60093 |
| Certifications                    | CE<br>CSA<br>UR                                                          |