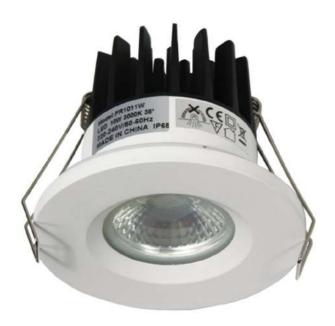

## **Product Information**

Code: DFR1011-WH

Description: 10W RECESSED FIRE RATED WH

SUITABILITY: Indoor use IP RATING: IP65

MATERIAL: Aluminium

COLOUR: White, black, chrome, gold OPERATING VOLTAGE: 240V Input

WATTAGE: 10W

LAM P: LED COB 10W DIM M ABLE CREE 830 Lumen output. 60 DEGREE FITTING SIZE: 90mm Dia x 71H

CUT OUT: 70mm dia

CLASSIFICATION: IC F Fire rated for 90 minutes to BS476 standard.

Fixed recessed LED integrated downlight. Driver included. Dimmable with universal dimmer.