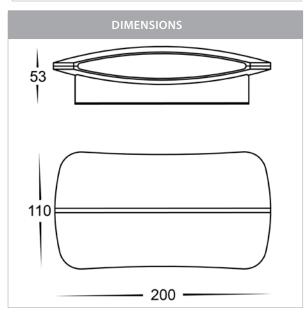

## PRODUCT SPECIFICATIONS

Name: Cara

Material: Aluminium

Colour: Poly powder coated black or white

**IP Rating: IP54** 

Lamp Base: Built in LED

**CRI:** ≥80

Wiring: Parallel

## **Product Ordering**

| IMAGE | PART NUMBER  | COLOURTEMP              | LUMENS                           | INPUT   | BEAM ANGLE | INCLUDED LED                              |
|-------|--------------|-------------------------|----------------------------------|---------|------------|-------------------------------------------|
|       | HV35022T-BLK | 3000k<br>4000k<br>5500k | 2x 250lm<br>2x 300lm<br>2x 280lm | 240v AC | 120°       | <b>Tri-Colour</b><br>2x 4.5w Built in LED |
|       | HV35022T-WHT | 3000k<br>4000k<br>5500k | 2x 250lm<br>2x 300lm<br>2x 280lm | 240v AC | 120°       | <b>Tri-Colour</b><br>2x 4.5w Built in LED |