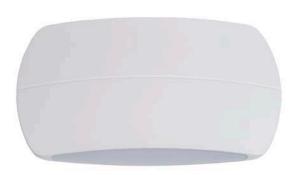

## PRODUCT SPECIFICATIONS

Name: Cara

Material: Aluminium

Colour: Poly powder coated black or white

**IP Rating: IP54** 

Lamp Base: Built in LED

**CRI:** ≥80

Wiring: Parallel

## **Product Ordering**

| IMAGE | PART NUMBER  | COLOURTEMP              | LUMENS                           | INPUT   | BEAM ANGLE | INCLUDED LED                              |
|-------|--------------|-------------------------|----------------------------------|---------|------------|-------------------------------------------|
|       | HV35022T-BLK | 3000k<br>4000k<br>5500k | 2x 250lm<br>2x 300lm<br>2x 280lm | 240v AC | 120°       | <b>Tri-Colour</b><br>2x 4.5w Built in LED |
|       | HV35022T-WHT | 3000k<br>4000k<br>5500k | 2x 250lm<br>2x 300lm<br>2x 280lm | 240v AC | 120°       | <b>Tri-Colour</b><br>2x 4.5w Built in LED |