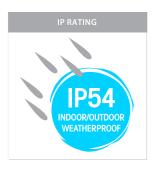

## PRODUCT SPECIFICATIONS

Name: Cara

Material: Aluminium

Colour: Poly powder coated black or white

**IP Rating: IP54** 

Lamp Base: Built in LED

**CRI:** ≥80

Wiring: Parallel