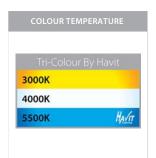

## **Product Ordering**

| IMAGE | PART NUMBER  | COLOURTEMP              | LUMENS                           | INPUT   | BEAM ANGLE | INCLUDED LED                              |
|-------|--------------|-------------------------|----------------------------------|---------|------------|-------------------------------------------|
|       | HV35022T-BLK | 3000k<br>4000k<br>5500k | 2x 250lm<br>2x 300lm<br>2x 280lm | 240v AC | 120°       | <b>Tri-Colour</b><br>2x 4.5w Built in LED |
|       | HV35022T-WHT | 3000k<br>4000k<br>5500k | 2x 250lm<br>2x 300lm<br>2x 280lm | 240v AC | 120°       | <b>Tri-Colour</b><br>2x 4.5w Built in LED |