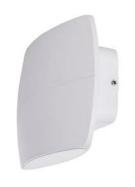

## PRODUCT SPECIFICATIONS

Name: Cara

Material: Aluminium

Colour: Poly powder coated black or white

**IP Rating: IP54** 

Lamp Base: Built in LED

**CRI:** ≥80

Wiring: Parallel

## **Product Ordering**

| IMAGE | PART NUMBER  | COLOURTEMP              | LUMENS                           | INPUT   | BEAM ANGLE | INCLUDED LED                              |
|-------|--------------|-------------------------|----------------------------------|---------|------------|-------------------------------------------|
|       | HV35022T-BLK | 3000k<br>4000k<br>5500k | 2x 250lm<br>2x 300lm<br>2x 280lm | 240v AC | 120°       | <b>Tri-Colour</b><br>2x 4.5w Built in LED |
|       | HV35022T-WHT | 3000k<br>4000k<br>5500k | 2x 250lm<br>2x 300lm<br>2x 280lm | 240v AC | 120°       | <b>Tri-Colour</b><br>2x 4.5w Built in LED |