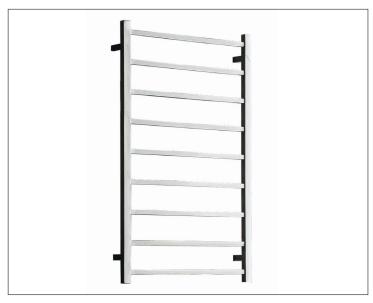

## **QUADRO ST85 HEATED TOWEL RAIL**

CODE: ST85

## Features

- 85W, IP45, 230-240V
- 201 Grade Stainless Steel
- Polished Stainless Steel
- Multi-connect Wiring Options
- Wiring kits included
- Dimensions: H1060 X W450 X D120

Note: All measurements shown are in millimetres. Sizes are nominal.