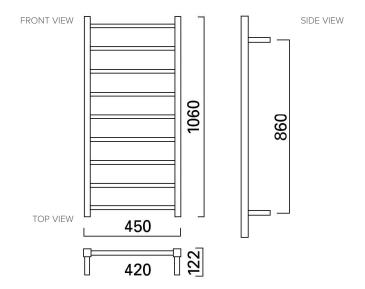

## Features

- 85W, IP45, 230-240V
- 201 Grade Stainless Steel
- Polished Stainless Steel
- Multi-connect Wiring Options
- Wiring kits included
- Dimensions: H1060 X W450 X D120

Note: All measurements shown are in millimetres. Sizes are nominal.

## **Technical Details**