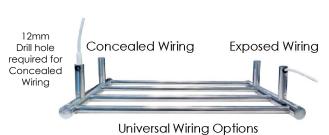

Our Newtech range of heated towel rails come with a IP45 rating for use in Zone 2.

Our Quadro electrical connections are multi-connect wiring, concealed or exposed.

The installation of your towel rail must be performed by a registered electrician. Installation is to comply with AS/NZS 60335 Safety Standards.