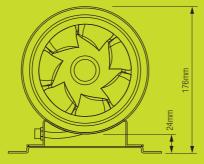

l (Potentiometer | r) 1    |
| 10m Control Cable                   | 1       |
| 220-240V 3-Pin Plug and Lead        | 1       |

#### **Technical Specifications**

| Power           | 220-240V AC, 50Hz    |
|-----------------|----------------------|
| Fan Type        | 150mm mixed flow     |
| Fan Speed       | 5000 RPM (max.)      |
| Fan Performance | 165 l/s, 594m³/hr    |
| Max. Pressure   | 490 Pa               |
| Max. Watts      | 45W                  |
| Sound Level     | 60 dB(A)             |
| Load Protection | Overcurrent          |
| Housing         | Cold rolled metal    |
| Impeller        | Plastic              |
| Speed Control   | 0-100% potentiometer |
| IP Rating       | IPX4                 |
|                 |                      |





#### **Dimensions (mm)**