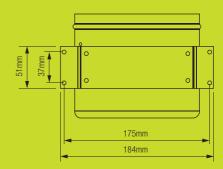

|
| 0-100% Speed Control (Potentiometer | r) 1    |
| 10m Control Cable                   | 1       |
| 220-240V 3-Pin Plug and Lead        | 1       |

#### **Technical Specifications**

| Power           | 220-240V AC, 50Hz    |
|-----------------|----------------------|
| Fan Type        | 150mm mixed flow     |
| Fan Speed       | 5000 RPM (max.)      |
| Fan Performance | 165 l/s, 594m³/hr    |
| Max. Pressure   | 490 Pa               |
| Max. Watts      | 45W                  |
| Sound Level     | 60 dB(A)             |
| Load Protection | Overcurrent          |
| Housing         | Cold rolled metal    |
| Impeller        | Plastic              |
| Speed Control   | 0-100% potentiometer |
| IP Rating       | IPX4                 |
|                 |                      |





#### **Dimensions (mm)**