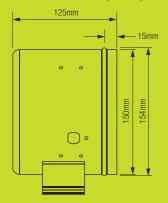

rol (Potentiometer | r) 1    |
| 10m Control Cable                   | 1       |
| 220-240V 3-Pin Plug and Lead        | 1       |

#### **Technical Specifications**

| Power           | 220-240V AC, 50Hz    |
|-----------------|----------------------|
| Fan Type        | 150mm mixed flow     |
| Fan Speed       | 5000 RPM (max.)      |
| Fan Performance | 165 l/s, 594m³/hr    |
| Max. Pressure   | 490 Pa               |
| Max. Watts      | 45W                  |
| Sound Level     | 60 dB(A)             |
| Load Protection | Overcurrent          |
| Housing         | Cold rolled metal    |
| Impeller        | Plastic              |
| Speed Control   | 0-100% potentiometer |
| IP Rating       | IPX4                 |
|                 |                      |





#### **Dimensions (mm)**