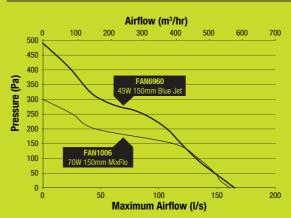

#### **Technical Specifications**

| Power           | 220-240V AC, 50Hz    |
|-----------------|----------------------|
| Fan Type        | 150mm mixed flow     |
| Fan Speed       | 5000 RPM (max.)      |
| Fan Performance | 165 l/s, 594m³/hr    |
| Max. Pressure   | 490 Pa               |
| Max. Watts      | 45W                  |
| Sound Level     | 60 dB(A)             |
| Load Protection | Overcurrent          |
| Housing         | Cold rolled metal    |
| Impeller        | Plastic              |
| Speed Control   | 0-100% potentiometer |
| IP Rating       | IPX4                 |
|                 |                      |