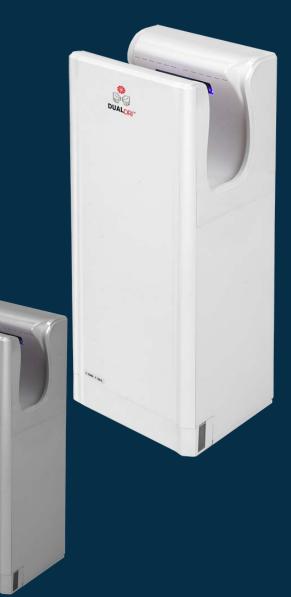

## DOUBLE BLADE JET DRYER

A266DD-W (WHITE) HD15100 A266DD-S (METALLIC SILVER) HD15101

### DOUBLE BLADE JET DRYER A266DD-W (WHITE) A266DD-S (METALLIC SILVER)