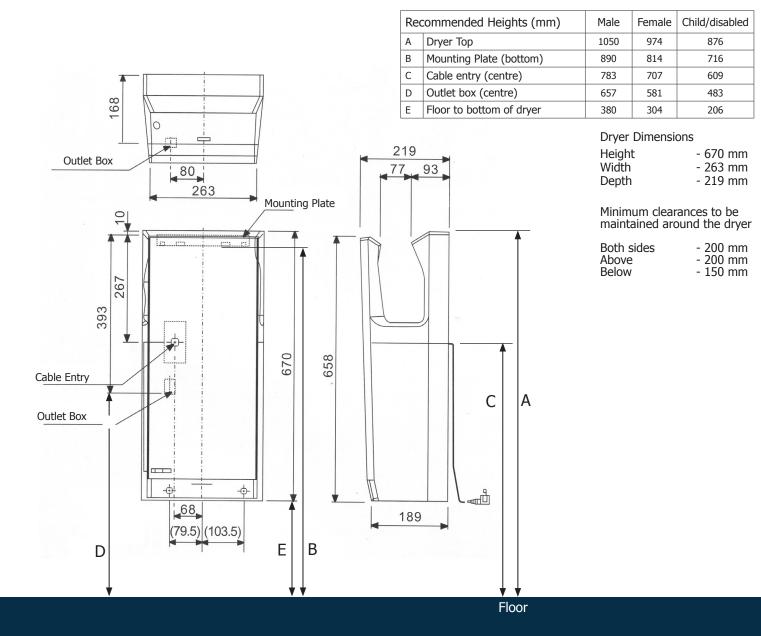

| OPERATION                                | CONSTRUCTION                                 | EMC COMPLIANCE             |
|------------------------------------------|----------------------------------------------|----------------------------|
| Automatic Touch free , infra-red control | Enclosure - ABS with anti-bacterial additive | Z184                       |
| Noise level - 65-68 dB                   | Colour - White or metallic silver            |                            |
| Dry Time - 8-12 seconds                  | Water ingress protection - IPx4              | WARRANTY                   |
| Air Speed - 95 -100 M/S                  | Air Filter - Washable type/ Hepa             | Labour - 5 years (factory) |
| Air Flow - 65 CFM                        | Class - II                                   | Parts - 2 years            |
| ELECTRICAL                               | DIMENSIONS AND SIZE                          |                            |
| Voltage - 220-240 V AC 50/60 Hz          | Net weight - 9.5 kg                          |                            |
| Rated Power - 1000-1300 W                | Depth - 219 mm                               |                            |
| Motor Type - Induction DC brushless      | Size - 300 mm(wide) 670 mm (height)          |                            |